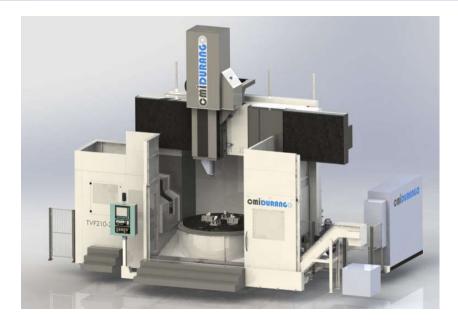

**MODEL** 

**TVF** 

### WIND POWER, CAPITAL ASSETS, RAIL, VALVES

Fixed Vertical Lathe with a configuration which is very well designed for rapid chip removal without loss of precision. Suitable for a range of sectors, primarily Capital Assets, Wind Power, Rail and Valves.

### **TECHNICAL FEATURES**

| Plate diameter (mm)                  | Up to 10,500                |
|--------------------------------------|-----------------------------|
| Maximum turning diameter (mm)        | Up to 11,500                |
| Longitudinal travel (X) (mm)         | Up to 12,000                |
| Vertical travel (Z) (mm)             | Up to 2,000                 |
| Permissible weight on the plate (kg) | Up to 130,000               |
|                                      | * According to requirements |
| Plate rotation speed (rpm)           | 15 - 300                    |
| Plate rotation power (kW)            | Up to 250                   |
| External cooling (bar)*              | Up to 80                    |
| Internal cooling (bar)*              | Up to 80                    |
| Coupling type                        | C6 - C8                     |